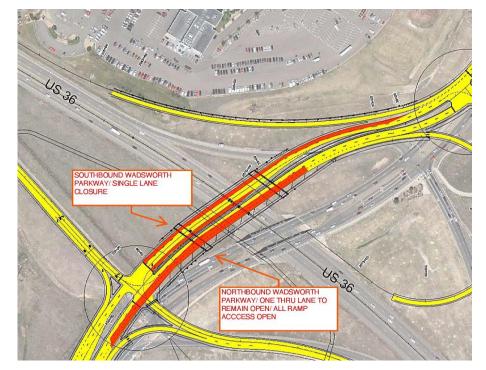

## Northbound and Southbound Lane Restrictions on Wadsworth Parkway March 20-23, 2015

There will be lane restrictions on northbound and southbound Wadsworth Parkway from 9 p.m., Friday, March 20, through 5 a.m., Monday, March 23, for median work. One lane will remain open in each direction, and all access to eastbound and westbound US 36 will remain open from both directions.

Restrictions are as follows:

- Northbound: Two left lanes approaching the bridge over US 36
- Southbound: Inside left turn lane to eastbound US 36 and outside right through lane

For more information, visit <u>www.us36expresslanes.com</u> or call the project hotline at 303-404-7042.